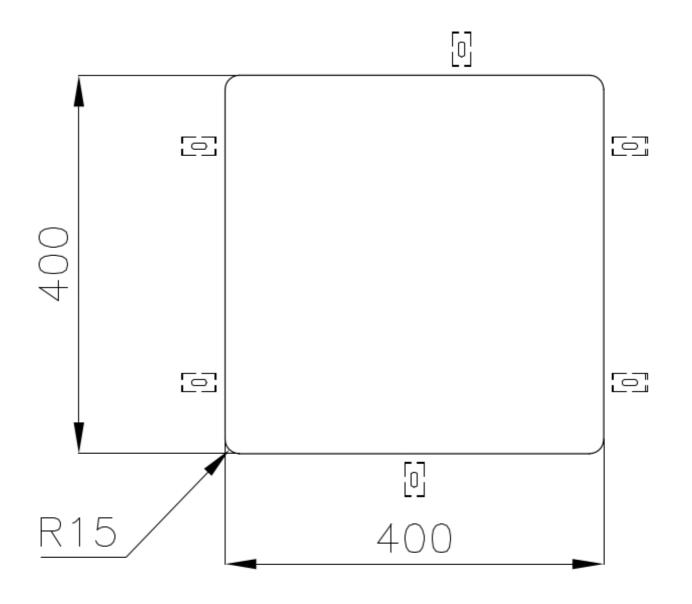

|
| Perimetral overflow       | The overflow is always a security on the Foster sinks that prevents the overflow of water in case of oversights. The perimeter drain solution improves aesthetics thanks to its square and essential shape.                                                                                                                                 |
| Small radius              | Bowls with squared shapes with a modern design and an increased capacity, for a minimal aesthetics connected with an extreme practicity.                                                                                                                                                                                                    |

#### **TECHNICAL DATA**

# Foster ==



## Foster ==



Cut out size Dimensioni per foratura top

#### **GALLERY**





## Foster ==

#### **OPTIONAL ACCESSORIES**



**CUVETTE PERFOREE INOX** 

A154 F00
\* only in combination with the accessory
A644 F04



**CUVETTE PLASTIQUE BLANCHE** 

A153 A00



## GRILLE POR.ASSIETTES INOX mm214x379

A100 C03

\* only in combination with the accessory A644 A01



### GRILLE PORTE-ASSIETTES INOX 25x35

A100 A54

\* only in combination with the accessory A644 F04



PLANCHE DE DECOUPE CRYSTAL 23x41 CM

A631 C00



PLANCHE DE DECOUPE DOUBLE HDPE

A644 A01



PLANCHE DE DECOUPE DOUBLE IROKO

A644 F04



PLANCHE DE DECOUPE HDPE 27x42 CM

A657 F01



#### **CUVETTE INOX PERFOREE**

A151 F00

\* only in combination with the accessory A644 A01





## GRILLE PORTE-ASSIETTES INOX 250x425

A100 B01



### KIT RÂP