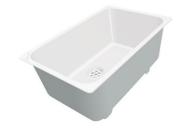

#### **OPTIONAL ACCESSORIES**

**CUVETTE PERFOREE INOX** 

A154 F00
\* only in combination with the accessory
A644 F04

**CUVETTE PLASTIQUE BLANCHE** 

A153 A00