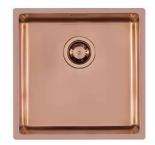

## **UNIKA 400 COPPER SOUS PLAN**

Kitchen Sinks

Code: N156 S58

UNIKA R15 BOWL 400x400 SOUSPLAN COPPER

#### **DETAILS**

| Coloring               | Copper                                                          |
|------------------------|-----------------------------------------------------------------|
| Edge/Installation Type | Undermount                                                      |
| Finish                 | PVD                                                             |
| Material               | AISI 304 stainless steel                                        |
| Texture                | Foster brushed                                                  |
| Base                   | 60 cm                                                           |
| Dimensions             | 440x440 mm                                                      |
| Standard fittings      | Fixing hooks, gasket, drain, overflow and siphon, boxed packing |
| Mixer holes            | No standard holes                                               |