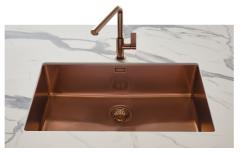

## **UNIKA 400 COPPER SOUS PLAN**

Kitchen Sinks

Code: N156 S58

UNIKA R15 BOWL 400x400 SOUSPLAN COPPER

#### **DETAILS**

| Coloring               | Copper                                                          |
|------------------------|-----------------------------------------------------------------|
| Edge/Installation Type | Undermount                                                      |
| Finish                 | PVD                                                             |
| Material               | AISI 304 stainless steel                                        |
| Texture                | Foster brushed                                                  |
| Base                   | 60 cm                                                           |
| Dimensions             | 440x440 mm                                                      |
| Standard fittings      | Fixing hooks, gasket, drain, overflow and siphon, boxed packing |
| Mixer holes            | No standard holes                                               |

| Built-in hole             | View technical data sheet                                                                                                                                                                                                                                                                                                                   |
|---------------------------|---------------------------------------------------------------------------------------------------------------------------------------------------------------------------------------------------------------------------------------------------------------------------------------------------------------------------------------------|
| Drainer                   | No                                                                                                                                                                                                                                                                                                                                          |
| Width                     | 44 cm                                                                                                                                                                                                                                                                                                                                       |
| Bowl dimension            | 400 x 400 mm                                                                                                                                                                                                                                                                                                                                |
| Number of bowls           | 1 bowl                                                                                                                                                                                                                                                                                                                                      |
| Waste fitting             | 3,5" drain                                                                                                                                                                                                                                                                                                                                  |
| FEATURES                  |                                                                                                                                                                                                                                                                                                                                             |
| Basket 3,5" waste fitting | The drain is equipped with a large 3.5" drain, with the practical basket cap that prevents the discharge of solid parts.                                                                                                                                                                                                                    |
| Copper                    | The Copper finish is obtained by treating steel with a physical process called PVD (Phisical Vacuum Deposition) which deposits particles of noble metals on the surface. The result is a unique and refined aesthetic effect, and an improvement of the mechanical properties of the steel which is more resistant to impact and scratches. |
| High thickness            | Imm thick steel. A significant thickness, which guarantees the maximum sturdiness and durability.                                                                                                                                                                                                                                           |
| Perimetral overflow       | The overflow is always a security on the Foster sinks that prevents the overflow of water in case of oversights. The perimeter drain solution improves aesthetics thanks to its square and essential shape.                                                                                                                                 |
| Small radius              | Bowls with squared shapes with a modern design and an increased capacity, for a minimal aesthetics connected with an extreme practicity.                                                                                                                                                                                                    |