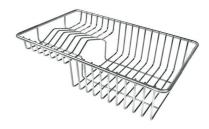

## GRILLE POR.ASSIETTES INOX mm214x379

A100 C03

\* only in combination with the accessory A644 A01

## GRILLE PORTE-ASSIETTES INOX 250x425

A100 B01