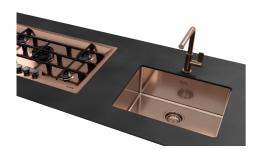

always a security on the Foster sinks that prevents the overflow of water in case of oversights. The perimeter drain solution improves aesthetics thanks to its square and essential shape.                                                                                                                                 |
| Small radius              | Bowls with squared shapes with a modern design and an increased capacity, for a minimal aesthetics connected with an extreme practicity.                                                                                                                                                                                                    |

#### **TECHNICAL DATA**

# Foster ==



## Foster ==



Cut out size Dimensioni per foratura top

#### **GALLERY**





## Foster ==

#### **OPTIONAL ACCESSORIES**



**CUVETTE PERFOREE INOX** 

A154 F00
\* only in combination with the accessory
A644 F04



**CUVETTE PLASTIQUE BLANCHE** 

A153 A00



## GRILLE POR.ASSIETTES INOX mm214x379

A100 C03

\* only in combination with the accessory A644 A01



### GRILLE PORTE-ASSIETTES INOX 25x35

A100 A54

\* only in combination with the accessory A644 F04



PLANCHE DE DECOUPE CRYSTAL 23x41 CM

A631 C00



PLANCHE DE DECOUPE DOUBLE HDPE

A644 A01



PLANCHE DE DECOUPE DOUBLE IROKO

A644 F04



PLANCHE DE DECOUPE HDPE 27x42 CM

A657 F01



#### **CUVETTE INOX PERFOREE**

A151 F00

\* only in combination with the accessory A644 A01





## GRILLE PORTE-ASSIETTES INOX 250x425

A100 B01



### KIT RÂPES ET PLANCHE DE DECOUPE HDPE

A159 A01 \* only in combination