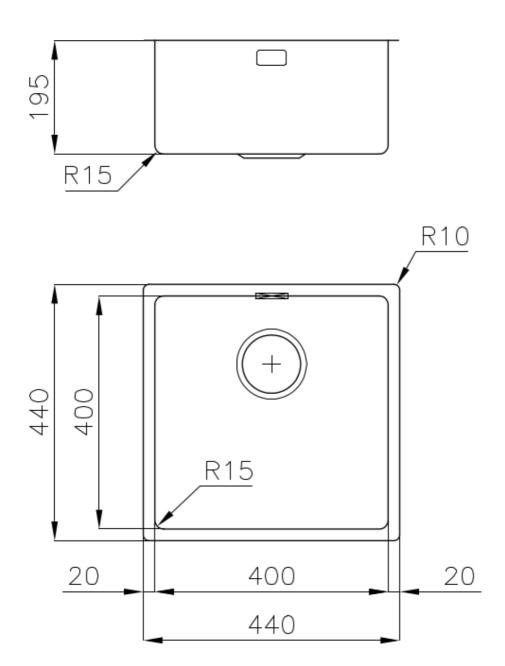

#### **DETAILS**

| Coloring               | Copper                                                          |
|------------------------|-----------------------------------------------------------------|
| Edge/Installation Type | Undermount                                                      |
| Finish                 | PVD                                                             |
| Material               | AISI 304 stainless steel                                        |
| Texture                | Foster brushed                                                  |
| Base                   | 60 cm                                                           |
| Dimensions             | 440x440 mm                                                      |
| Standard fittings      | Fixing hooks, gasket, drain, overflow and siphon, boxed packing |
| Mixer holes            | No standard holes                                               |

| Built-in hole             | View technical data sheet                                                                                                                                                                                                                                                                                                                   |
|---------------------------|---------------------------------------------------------------------------------------------------------------------------------------------------------------------------------------------------------------------------------------------------------------------------------------------------------------------------------------------|
| Drainer                   | No                                                                                                                                                                                                                                                                                                                                          |
| Width                     | 44 cm                                                                                                                                                                                                                                                                                                                                       |
| Bowl dimension            | 400 x 400 mm                                                                                                                                                                                                                                                                                                                                |
| Number of bowls           | 1 bowl                                                                                                                                                                                                                                                                                                                                      |
| Waste fitting             | 3,5" drain                                                                                                                                                                                                                                                                                                                                  |
| FEATURES                  |                                                                                                                                                                                                                                                                                                                                             |
| Basket 3,5" waste fitting | The drain is equipped with a large 3.5" drain, with the practical basket cap that prevents the discharge of solid parts.                                                                                                                                                                                                                    |
| Copper                    | The Copper finish is obtained by treating steel with a physical process called PVD (Phisical Vacuum Deposition) which deposits particles of noble metals on the surface. The result is a unique and refined aesthetic effect, and an improvement of the mechanical properties of the steel which is more resistant to impact and scratches. |
| High thickness            | Imm thick steel. A significant thickness, which guarantees the maximum sturdiness and durability.                                                                                                                                                                                                                                           |
| Perimetral overflow       | The overflow is always a security on the Foster sinks that prevents the overflow of water in case of oversights. The perimeter drain solution improves aesthetics thanks to its square and essential shape.                                                                                                                                 |
| Small radius              | Bowls with squared shapes with a modern design and an increased capacity, for a minimal aesthetics connected with an extreme practicity.                                                                                                                                                                                                    |

#### **TECHNICAL DATA**