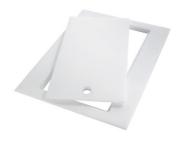

### GRILLE PORTE-ASSIETTES INOX 25x35

A100 A54

\* only in combination with the accessory A644 F04

PLANCHE DE DECOUPE CRYSTAL 23x41 CM

A631 C00

PLANCHE DE DECOUPE DOUBLE HDPE

A644 A01

PLANCHE DE DECOUPE DOUBLE IROKO